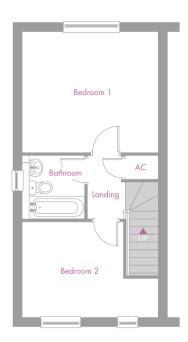

## THE BRACKEN 2 Bedroom House

| 2 Bedroom Semi-detached House |               |               |
|-------------------------------|---------------|---------------|
| Kitchen                       | 4.36m × 2.10m | 14'4" x 6'11" |
| Living/Dining                 | 4.40m × 4.19m | 14'5" x 13'9" |
| Bedroom 1                     | 4.19m × 3.72m | 13'9" x 12'3" |
| Bedroom 2                     | 4.19m × 2.97m | 13'9" x 9'9"  |
| Bathroom                      | 1.98m × 1.92m | 6'6" x 6'4"   |

**Total Floor Area:** 73.04m<sup>2</sup> - 786.19 sq.ft

Please note: All dimensions are taken from the widest and longest points of each room. Some properties will be handed (mirror image) to floorplan shown.