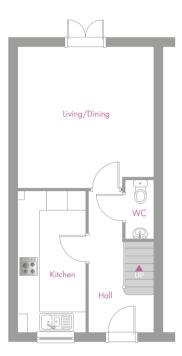

## THE BRACKEN 2 Bedroom House

| 2 Bedroom Semi-detached House |               |               |
|-------------------------------|---------------|---------------|
| Kitchen                       | 4.36m × 2.10m | 14'4" x 6'11" |
| Living/Dining                 | 4.40m × 4.19m | 14'5" x 13'9" |
| Bedroom 1                     | 4.19m × 3.72m | 13'9" x 12'3" |
| Bedroom 2                     | 4.19m × 2.97m | 13'9" x 9'9"  |
| Bathroom                      | 1.98m × 1.92m | 6'6" x 6'4"   |

**Total Floor Area:** 73.04m<sup>2</sup> - 786.19 sq.ft

Please note: All dimensions are taken from the widest and longest points of each room. Some properties will be handed (mirror image) to floorplan shown.