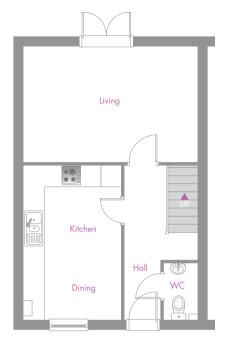

| 3 Bedroom Semi-Detached House |               |               |
|-------------------------------|---------------|---------------|
| Kitchen/dining                | 4.66m × 2.96m | 15'4" × 9'9"  |
| Living                        | 5.25m × 3.49m | 17'3" × 11'5" |
| Bedroom 1                     | 4.09m × 2.95m | 13'5" x 9'8"  |
| Bedroom 2                     | 4.06m × 2.86m | 13'4" × 9'5"  |
| Bedroom 3                     | 3.49m × 2.33m | 11'5" × 7'8"  |
| Bathroom                      | 2.23m x 1.76m | 7'4" x 5'9"   |

**Total Floor Area:** 86.26m<sup>2</sup> - 928.47 sq.ft

Please note: All dimensions are taken from the widest and longest points of each room. Some properties will be handed (mirror image) to floorplan shown.