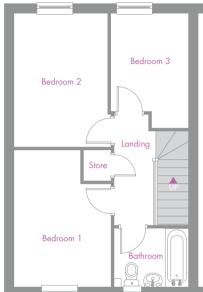

| 3 Bedroom Semi-Detached House |               |               |
|-------------------------------|---------------|---------------|
| Kitchen/dining                | 4.66m × 2.96m | 15'4" × 9'9"  |
| Living                        | 5.25m × 3.49m | 17'3" × 11'5" |
| Bedroom 1                     | 4.09m × 2.95m | 13'5" x 9'8"  |
| Bedroom 2                     | 4.06m × 2.86m | 13'4" × 9'5"  |
| Bedroom 3                     | 3.49m × 2.33m | 11'5" × 7'8"  |
| Bathroom                      | 2.23m x 1.76m | 7'4" x 5'9"   |

**Total Floor Area:** 86.26m<sup>2</sup> - 928.47 sq.ft

Please note: All dimensions are taken from the widest and longest points of each room. Some properties will be handed (mirror image) to floorplan shown.