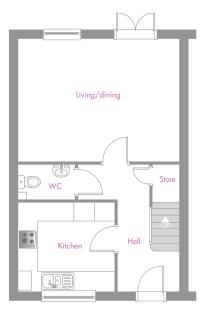

- Fitted kitchen with oven, hob & extractor
- Bathroom with shower over bath
- Double glazed windows
- Carpets & flooring throughout

Gas central heating

Turfed rear garden

■ Parking

■ NHBC warranty

| 3 Bedroom Houses |               |                 |  |  |  |  |  |
|------------------|---------------|-----------------|--|--|--|--|--|
| Kitchen          | 3.10m x 2.88m | 10'2" x 9' 5"   |  |  |  |  |  |
| Living/dining    | 5.15m x 3.97m | 16'11" x 13' 0" |  |  |  |  |  |
| Bedroom 1        | 5.15m x 2.82m | 16'11" x 9' 3"  |  |  |  |  |  |
| Bedroom 2        | 3.12m x 3.06m | 10'3" × 10' 0"  |  |  |  |  |  |
| Bedroom 3        | 3.06m x 1.96m | 10′0″ x 6′ 5″   |  |  |  |  |  |
| Bathroom         | 2.13m x 1.74m | 6'12" x 5' 9"   |  |  |  |  |  |

Total Floor Area: 82.8m<sup>2</sup> - 891.25 sq.ft

Please note: All dimensions are taken from the widest and longest points of each room. Some properies will be'handed' (mirror image) to floorplan shown.