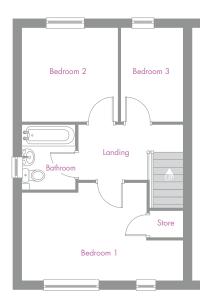

- Fitted kitchen with oven, hob & extractor
- Bathroom with shower over bath
- Double glazed windows
- Carpets & flooring throughout

Gas central heating

Turfed rear garden

■ Parking

■ NHBC warranty

| 3 Bedroom Houses |               |                 |  |  |  |  |  |
|------------------|---------------|-----------------|--|--|--|--|--|
| Kitchen          | 3.10m x 2.88m | 10'2" x 9' 5"   |  |  |  |  |  |
| Living/dining    | 5.15m x 3.97m | 16'11" x 13' 0" |  |  |  |  |  |
| Bedroom 1        | 5.15m x 2.82m | 16'11" x 9' 3"  |  |  |  |  |  |
| Bedroom 2        | 3.12m x 3.06m | 10'3" × 10' 0"  |  |  |  |  |  |
| Bedroom 3        | 3.06m x 1.96m | 10′0″ x 6′ 5″   |  |  |  |  |  |
| Bathroom         | 2.13m x 1.74m | 6'12" x 5' 9"   |  |  |  |  |  |

Total Floor Area: 82.8m<sup>2</sup> - 891.25 sq.ft

Please note: All dimensions are taken from the widest and longest points of each room. Some properies will be'handed' (mirror image) to floorplan shown.