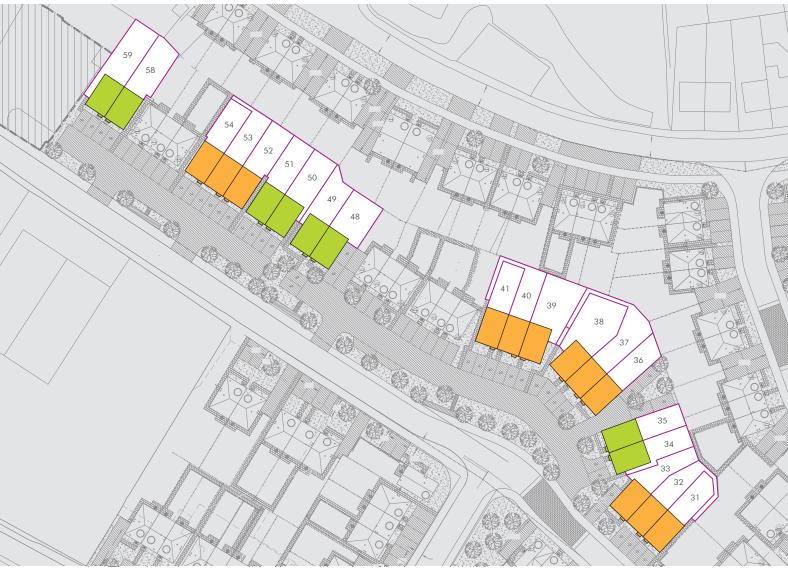

## THE CEDAR 3 Bedroom Houses Cochrane Road, Dudley DY2 OSF SITE PLAN

| Κe | ∍у | Housetype                     | Plot Number                                     |  |  |  |  |  |
|----|----|-------------------------------|-------------------------------------------------|--|--|--|--|--|
|    |    | 3 Bedroom Semi-Detached House | 34, 35, 48, 49, 50, 51, 58 & 59                 |  |  |  |  |  |
|    |    | 3 Bedroom Terrace House       | 31, 32, 33, 36, 37, 38, 39, 40, 41, 52, 53 & 54 |  |  |  |  |  |