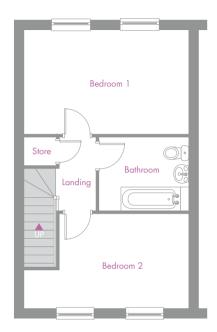

| 2 Bedroom Semi-Detached House |               |                |  |  |
|-------------------------------|---------------|----------------|--|--|
| Kitchen/dining                | 4.94m × 2.64m | 16'2" x 8'8"   |  |  |
| Living                        | 4.86m × 3.21m | 15'11" x 10'6" |  |  |
| Bedroom 1                     | 4.86m × 3.09m | 15'11" × 10'2" |  |  |
| Bedroom 2                     | 4.86m × 2.82m | 15'11" x 9'3"  |  |  |
| Bathroom                      | 2.64m × 2.18m | 8'8" x 7'2"    |  |  |

**Total Floor Area:** 79.82m<sup>2</sup> - 859.14 sq.ft

Please note: All dimensions are taken from the widest and longest points of each room. Some properties will be 'handed' (mirror image) to floorplan shown.