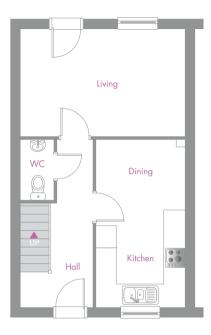

| 2 Bedroom Semi-Detached House |               |                |  |  |
|-------------------------------|---------------|----------------|--|--|
| Kitchen/dining                | 4.94m × 2.64m | 16'2" x 8'8"   |  |  |
| Living                        | 4.86m × 3.21m | 15'11" x 10'6" |  |  |
| Bedroom 1                     | 4.86m × 3.09m | 15'11" × 10'2" |  |  |
| Bedroom 2                     | 4.86m × 2.82m | 15'11" x 9'3"  |  |  |
| Bathroom                      | 2.64m × 2.18m | 8'8" x 7'2"    |  |  |

**Total Floor Area:** 79.82m<sup>2</sup> - 859.14 sq.ft

Please note: All dimensions are taken from the widest and longest points of each room. Some properties will be 'handed' (mirror image) to floorplan shown.