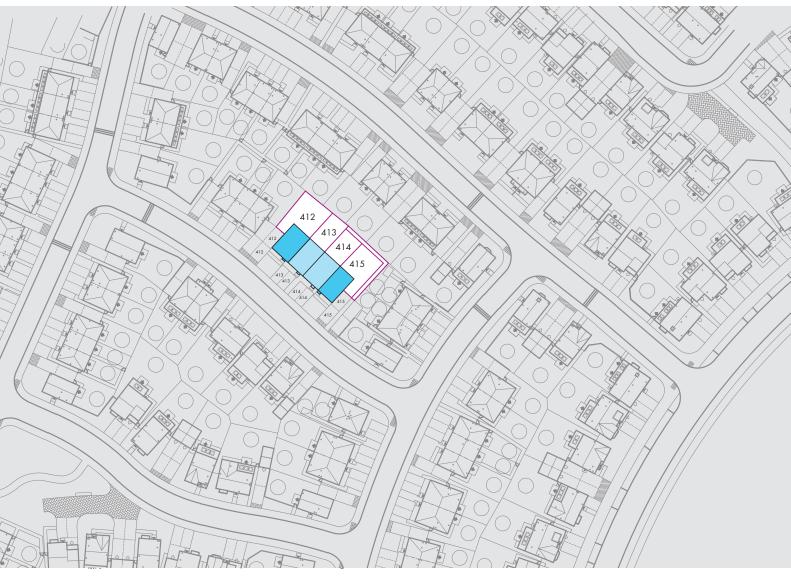

# THE CEDAR 3 Bedroom House

Dracan Village at Drakelow Park, Burton on Trent, DE15 9UA Site Plan

| Key | Housetype - The Cedar       | Plot Number |
|-----|-----------------------------|-------------|
|     | 3 Bedroom End-Terrace House | 412 & 415   |
|     | 3 Bedroom Mid-Terrace House | 413 & 414   |

For further details contact our sales team on:

0800 44 55 67 or email: sales@midlandheart.org.uk