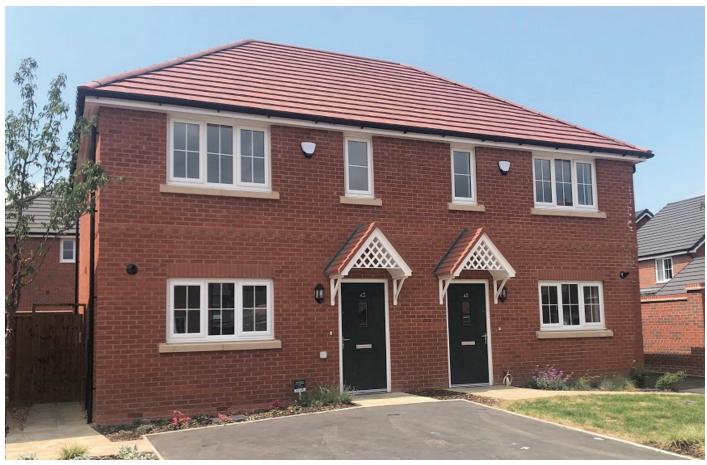

## THE CEDAR 3 Bedroom Semi-Detached House

Dracan Village at Drakelow Park, Burton on Trent, DE15 9UA

**Plots** 371, 443 & 444

Picture of a typical Semi-Detached plot

| 3 Bedroom Semi-Detached House |               |                |  |  |
|-------------------------------|---------------|----------------|--|--|
| Living/dining                 | 5.15m x 3.97m | 16'11" x 13'0" |  |  |
| Kitchen                       | 3.10m x 2.88m | 10'2" × 9'5"   |  |  |
| Bedroom 1                     | 5.15m x 2.82m | 16'11" x 9'3"  |  |  |
| Bedroom 2                     | 3.12m × 3.06m | 10'3" × 10'0"  |  |  |
| Bedroom 3                     | 3.06m x 1.96m | 10'0" × 6'5"   |  |  |
| Bathroom                      | 2.13m x 1.74m | 6'12" × 5'9"   |  |  |