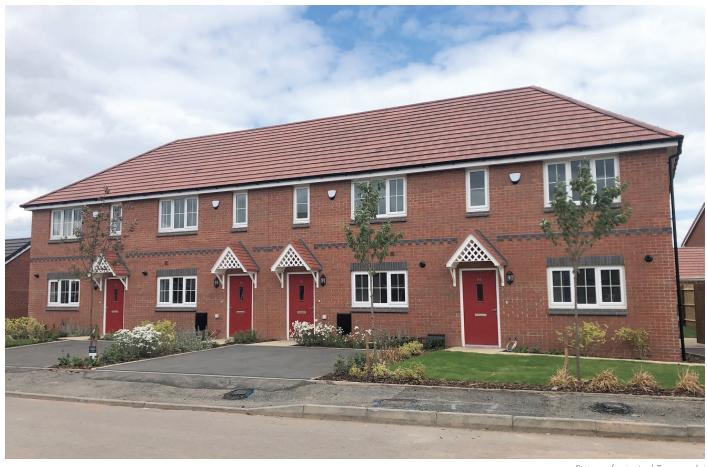

## THE CEDAR 3 Bedroom Terrace House

Dracan Village at Drakelow Park, Burton on Trent, DE15 9UA

**Plots** 338, 339, 340, 341, 445, 446, 447, 448, 486, 487, 488, 489, 544, 545, 546, 547 412, 413, 414 & 415

Picture of a typical Terrace plot

| 3 Bedroom Terr | droom Terrace House |                |  |  |  |
|----------------|---------------------|----------------|--|--|--|
| Living/dining  | 5.15m x 3.97m       | 16'11" x 13'0" |  |  |  |
| Kitchen        | 3.10m × 2.88m       | 10'2" x 9'5"   |  |  |  |
| Bedroom 1      | 5.15m x 2.82m       | 16'11" x 9'3"  |  |  |  |
| Bedroom 2      | 3.12m × 3.06m       | 10'3" x 10'0"  |  |  |  |
| Bedroom 3      | 3.06m x 1.96m       | 10'0" x 6'5"   |  |  |  |
| Bathroom       | 2.13m x 1.74m       | 6'12" x 5'9"   |  |  |  |