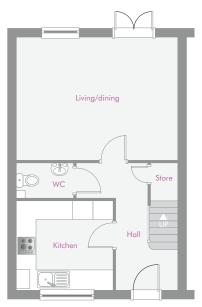

## THE CEDAR 3 Bedroom Semi-Detached House

Dracan Village at Drakelow Park, Burton on Trent, DE15 9UA

**Plots** 371, 443 & 444

Picture of a typical Semi-Detached plot

| 3 Bedroom Semi-Detached House |               |                |  |  |
|-------------------------------|---------------|----------------|--|--|
| Living/dining                 | 5.15m x 3.97m | 16'11" x 13'0" |  |  |
| Kitchen                       | 3.10m x 2.88m | 10'2" × 9'5"   |  |  |
| Bedroom 1                     | 5.15m x 2.82m | 16'11" x 9'3"  |  |  |
| Bedroom 2                     | 3.12m × 3.06m | 10'3" × 10'0"  |  |  |
| Bedroom 3                     | 3.06m x 1.96m | 10'0" × 6'5"   |  |  |
| Bathroom                      | 2.13m x 1.74m | 6'12" × 5'9"   |  |  |

Total Floor Area: 83.68m<sup>2</sup> - 100.08 sq.ft

Please note: All dimensions are taken from the widest and longest points of each room. Some properties will be'handed' (mirror image) to floorplan shown.