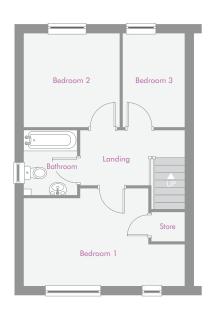

## THE CEDAR 3 Bedroom Semi-Detached House

Dracan Village at Drakelow Park, Burton on Trent, DE15 9UA

**Plots** 371, 443 & 444

Picture of a typical Semi-Detached plot

| 3 Bedroom Semi-Detached House |               |                |  |  |
|-------------------------------|---------------|----------------|--|--|
| Living/dining                 | 5.15m x 3.97m | 16'11" x 13'0" |  |  |
| Kitchen                       | 3.10m x 2.88m | 10'2" × 9'5"   |  |  |
| Bedroom 1                     | 5.15m x 2.82m | 16'11" x 9'3"  |  |  |
| Bedroom 2                     | 3.12m × 3.06m | 10'3" × 10'0"  |  |  |
| Bedroom 3                     | 3.06m x 1.96m | 10'0" × 6'5"   |  |  |
| Bathroom                      | 2.13m x 1.74m | 6'12" × 5'9"   |  |  |

Total Floor Area: 83.68m<sup>2</sup> - 100.08 sq.ft

Please note: All dimensions are taken from the widest and longest points of each room. Some properties will be'handed' (mirror image) to floorplan shown.