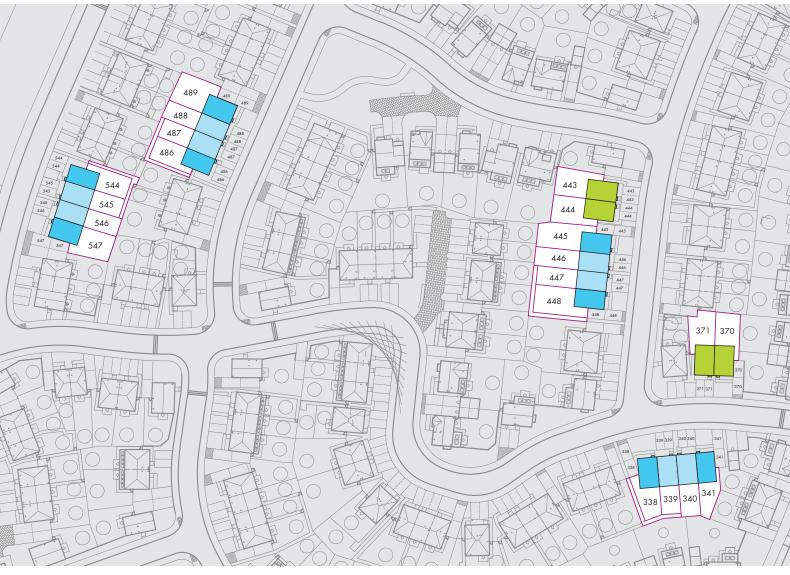

# THE CEDAR 3 Bedroom House

Dracan Village at Drakelow Park, Burton on Trent, DE15 9UA Site Plan

| Key | Housetype - The Cedar         | Plot Number                              |
|-----|-------------------------------|------------------------------------------|
|     | 3 Bedroom Semi-Detached House | 371, 443 & 444                           |
|     | 3 Bedroom End-Terrace House   | 338, 341, 445, 448, 486, 489, 544, & 547 |
|     | 3 Bedroom Mid-Terrace House   | 339, 340, 446, 447, 487, 488, 545 & 546  |