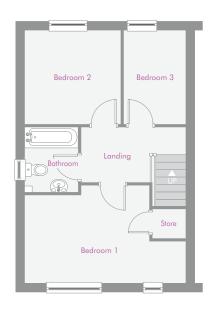

## THE CEDAR 3 Bedroom Semi-Detached House

Dracan Village at Drakelow Park, Burton on Trent, DE15 9UA

**Plots** 371, 443 & 444

Picture of a typical Semi-Detached plot

| 3 Bedroom Semi-Detached House |               |                |  |  |
|-------------------------------|---------------|----------------|--|--|
| Living/dining                 | 5.15m x 3.97m | 16'11" x 13'0" |  |  |
| Kitchen                       | 3.10m x 2.88m | 10'2" × 9'5"   |  |  |
| Bedroom 1                     | 5.15m x 2.82m | 16'11" x 9'3"  |  |  |
| Bedroom 2                     | 3.12m × 3.06m | 10'3" × 10'0"  |  |  |
| Bedroom 3                     | 3.06m x 1.96m | 10'0" × 6'5"   |  |  |
| Bathroom                      | 2.13m x 1.74m | 6'12" × 5'9"   |  |  |

Total Floor Area: 83.68m<sup>2</sup> - 100.08 sq.ft

Please note: All dimensions are taken from the widest and longest points of each room. Some properties will be'handed' (mirror image) to floorplan shown.