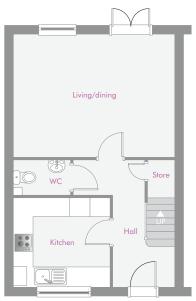

## THE CEDAR 3 Bedroom Semi-Detached House

Dracan Village at Drakelow Park, Burton on Trent, DE15 9UA

**Plots** 371, 443 & 444

Picture of a typical Semi-Detached plot

| 3 Bedroom Semi-Detached House |               |                |  |  |
|-------------------------------|---------------|----------------|--|--|
| Living/dining                 | 5.15m x 3.97m | 16'11" x 13'0" |  |  |
| Kitchen                       | 3.10m x 2.88m | 10'2" × 9'5"   |  |  |
| Bedroom 1                     | 5.15m x 2.82m | 16'11" x 9'3"  |  |  |
| Bedroom 2                     | 3.12m × 3.06m | 10'3" × 10'0"  |  |  |
| Bedroom 3                     | 3.06m x 1.96m | 10'0" × 6'5"   |  |  |
| Bathroom                      | 2.13m x 1.74m | 6'12" × 5'9"   |  |  |

Total Floor Area: 83.68m<sup>2</sup> - 100.08 sq.ft

Please note: All dimensions are taken from the widest and longest points of each room. Some properties will be'handed' (mirror image) to floorplan shown.