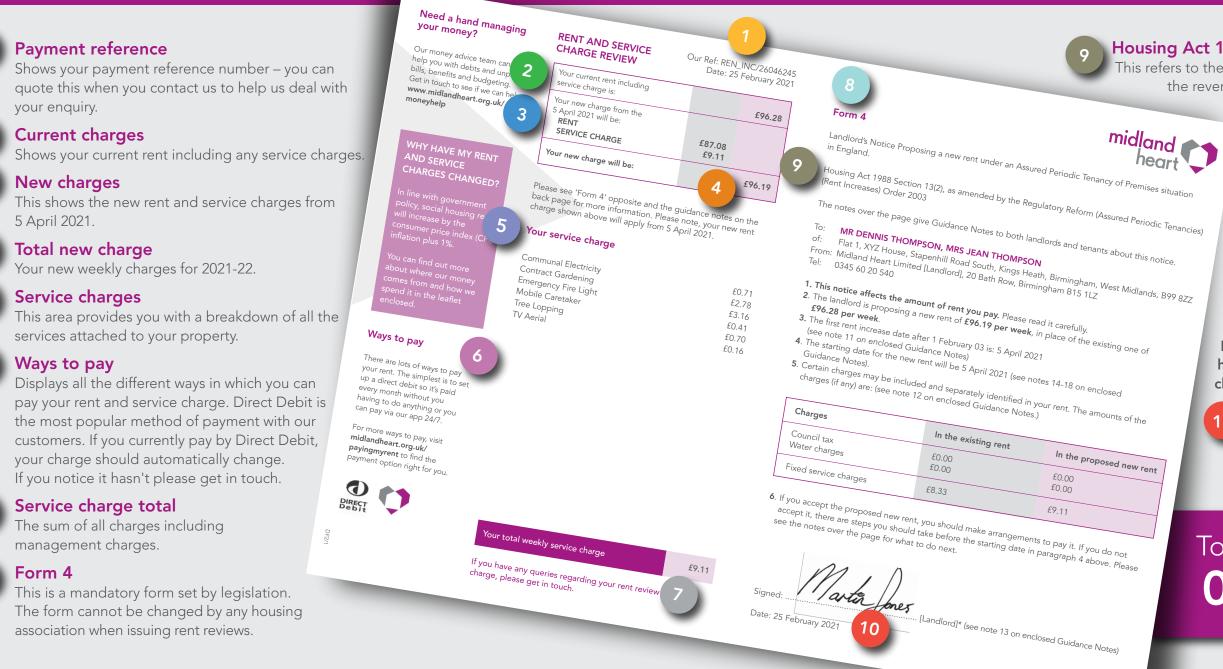

## Housing Act 1988 section 13(2)

This refers to the rules regarding rent increases. Further notes are on the reverse of your Rent and Service Charge Review. These

notes are set out by the Housing Act and cannot be changed by any housing association.