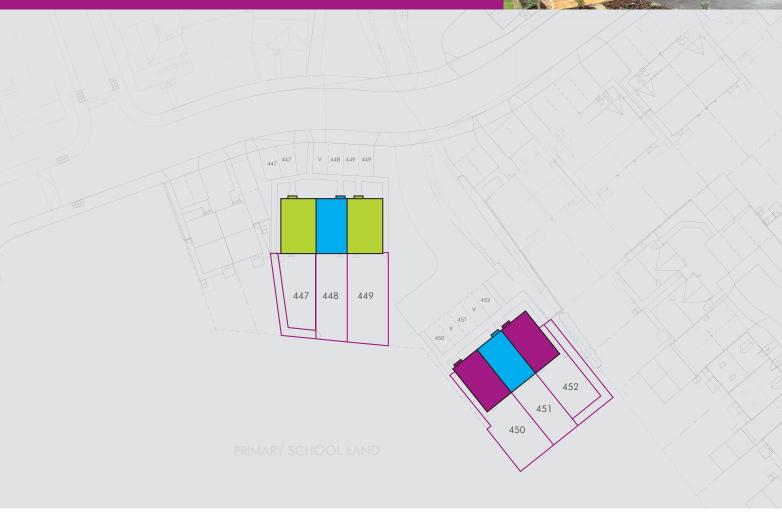

## ST JOHNS'S GRANGE LICHFIELD STAFFORDSHIRE WS14 SITE PLAN

| 3 Bedroom End-Terrace House 447 & 449 2 Bedroom Mid-Terrace House 448 & 451 2 Bedroom End-Terrace House 450 & 452 | Key | Housetype                   | Plot Number |
|-------------------------------------------------------------------------------------------------------------------|-----|-----------------------------|-------------|
|                                                                                                                   |     | 3 Bedroom End-Terrace House | 447 & 449   |
| 2 Bedroom End-Terrace House 450 & 452                                                                             |     | 2 Bedroom Mid-Terrace House | 448 & 451   |
|                                                                                                                   |     | 2 Bedroom End-Terrace House | 450 & 452   |