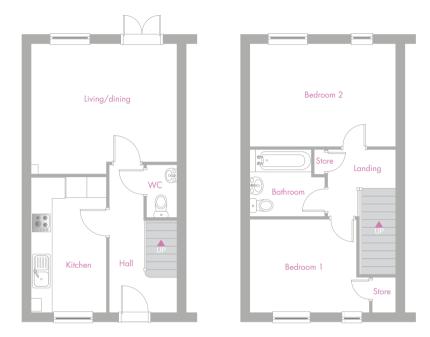

| The Ripon - 2 Bedroom House |               |               |
|-----------------------------|---------------|---------------|
| Kitchen                     | 4.17m x 2.32m | 13'8" x 7'7"  |
| Living/dining               | 4.46m x 4.02m | 14'8" x 13'2" |
| Bedroom 1                   | 3.68m x 2.89m | 12'1" x 9'6"  |
| Bedroom 2                   | 4.46m x 3.17m | 14'8" × 10'5" |
| Bathroom                    | 2.32m x 2.10m | 7'7" x 6'11"  |

Total Floor Area: 73.89m<sup>2</sup> - 795.35x sq.ft

**Please note:** All dimensions are taken from the widest and longest points of each room.Some properties will be'handed' (mirror image) to floorplan shown.