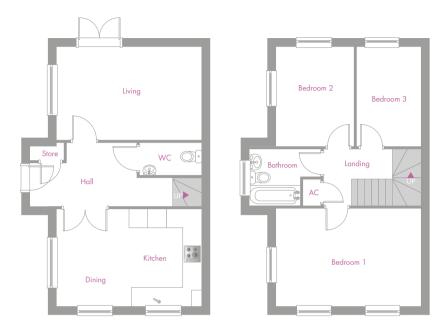

## THE GUSCOTT 3 Bedroom House

| 3 Bedroom Semi-detached House |               |                |
|-------------------------------|---------------|----------------|
| Kitchen/Dining                | 4.91m x 3.28m | 16'1" x 10'9"" |
| Living                        | 4.91m x 3.14m | 16'1" x 10'4"  |
| Bedroom 1                     | 4.91m x 3.34m | 16'1" x 10'12" |
| Bedroom 2                     | 3.37m x 2.65m | 11'1" × 8'8"   |
| Bedroom 3                     | 3.37m x 2.17m | 11'1" x 7'2"   |
| Bathroom                      | 2.38m x 1.97m | 7'10" x 6'5"   |

Total Floor Area: 90.28m<sup>2</sup> - 971.76 sq.ft

**Please note:** All dimensions are taken from the widest and longest points of each room.Some properties will be 'handed' (mirror image) to floorplan shown.