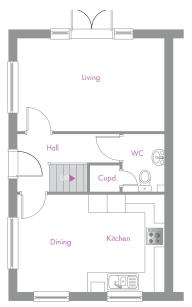

## TRADITIONAL STYLE 2 Bedroom Semi-Detached House

Aviation Lane, Burton on Trent DE13

Plot 1

CGI Drawing of a typical Semi-Detached plot

3.88m × 2.12m | 12'9" × 6'12"

4.57m × 4.26m | 14'12" × 13'12"

4.26m × 3.00m | 13'12" × 9'10"

4.26m x 3.70m | 13'12" x 12'1"

2.14m x 1.76m 7'0" x 5'9"

#### **Specification**

- Bathroom with shower over bath
- Double glazed windows
- Carpets & flooring throughout

**Total Floor Area:** 72.55m<sup>2</sup> - 780.90 sq.ft Please note: All dimensions are taken from the widest and longest points of each room. Some properties will be handed (mirror image) to floorplan shown.

2 Bedroom Semi-Detached House

Kitchen

Living

Bedroom 1

Bedroom 2

Bathroom

For further details contact our sales team on:

0800 44 55 67