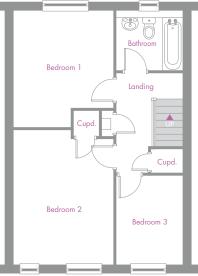

# TRADITIONAL STYLE 3 Bedroom Mid-Terrace House

Aviation Lane, Burton on Trent DE13

Plot 4

CGI Drawing of a typical Terrace plot

## **Specification**

- Fitted kitchen with oven, hob & extractor
- Bathroom with shower over bath
- Double glazed windows
- Carpets & flooring throughout

| Gas | central | heating |
|-----|---------|---------|

- Turfed rear garden
- Parking
- NHBC warranty

| 3 Bedroom Mid-Terrace House |                                      |                |  |  |
|-----------------------------|--------------------------------------|----------------|--|--|
| Kitchen                     | 3.78m x 2.22m                        | 12'5" x 7'3"   |  |  |
| Living/dining               | 4.67m × 4.35m                        | 15'4" x 14'3"  |  |  |
| Bedroom 1                   | $3.92 \text{m} \times 3.40 \text{m}$ | 12'10" x 11'2" |  |  |
| Bedroom 2                   | 4.54m × 3.40m                        | 14'11" x 11'2" |  |  |
| Bedroom 3                   | 3.00m x 2.24m                        | 9'10" x 7'4"   |  |  |
| Bathroom                    | 2.24m × 2.00m                        | 7'4" x 6'7"    |  |  |

Total Floor Area: 85.58m<sup>2</sup> - 921.13 sq.ft

Please note: All dimensions are taken from the widest and longest points of each room. Some properties will be'handed' (mirror image) to floorplan shown.