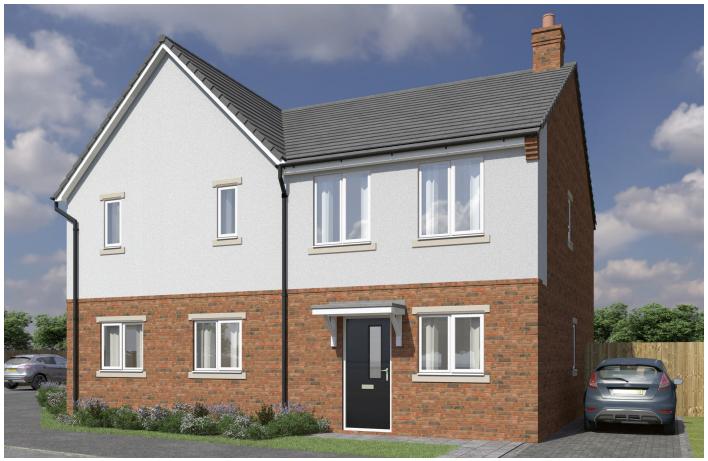

## TRADITIONAL STYLE 2 Bedroom Semi-Detached House

Aviation Lane, Burton on Trent DE13

Plot 1

CGI Drawing of a typical Semi-Detached plot

3.88m × 2.12m | 12'9" × 6'12"

4.57m × 4.26m | 14'12" × 13'12"

4.26m × 3.00m | 13'12" × 9'10"