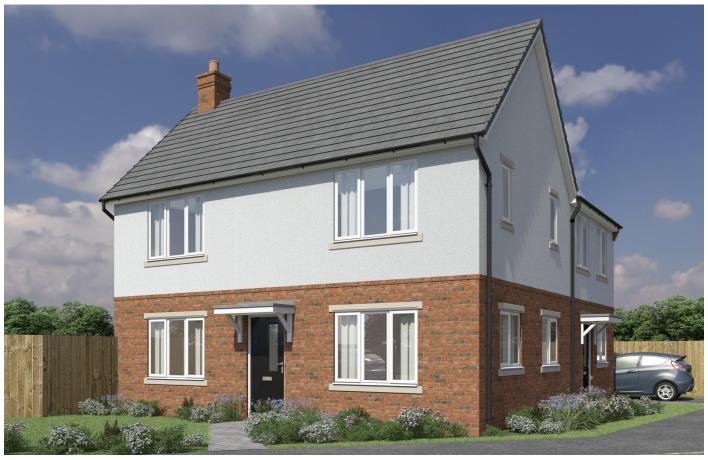

## DOUBLE FRONTED 3 Bedroom Semi-Detached House

Aviation Lane, Burton on Trent DE13

Plot 2

CGI Drawing of a typical Semi-Detached plot

4.95m x 3.12m | 16'3" x 10'3"

3.29m × 2.89m | 10'10" × 9'6"

4.10m x 2.71m | 13'5" x 8'11"