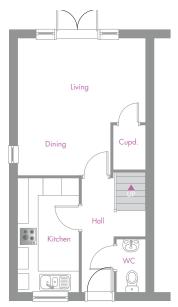

# TRADITIONAL STYLE 3 Bedroom Mid-Terrace House

Aviation Lane, Burton on Trent DE13

Plot 4

CGI Drawing of a typical Terrace plot

## **Specification**

- Fitted kitchen with oven, hob & extractor
- Bathroom with shower over bath
- Double glazed windows
- Carpets & flooring throughout

| Gas | central | heating |
|-----|---------|---------|

- Turfed rear garden
- Parking
- NHBC warranty

| 3 Bedroom Mid-Terrace House |                                      |                |  |  |
|-----------------------------|--------------------------------------|----------------|--|--|
| Kitchen                     | 3.78m x 2.22m                        | 12'5" x 7'3"   |  |  |
| Living/dining               | 4.67m × 4.35m                        | 15'4" x 14'3"  |  |  |
| Bedroom 1                   | $3.92 \text{m} \times 3.40 \text{m}$ | 12'10" x 11'2" |  |  |
| Bedroom 2                   | 4.54m × 3.40m                        | 14'11" x 11'2" |  |  |
| Bedroom 3                   | 3.00m x 2.24m                        | 9'10" x 7'4"   |  |  |
| Bathroom                    | 2.24m × 2.00m                        | 7'4" x 6'7"    |  |  |

Total Floor Area: 85.58m<sup>2</sup> - 921.13 sq.ft

Please note: All dimensions are taken from the widest and longest points of each room. Some properties will be'handed' (mirror image) to floorplan shown.