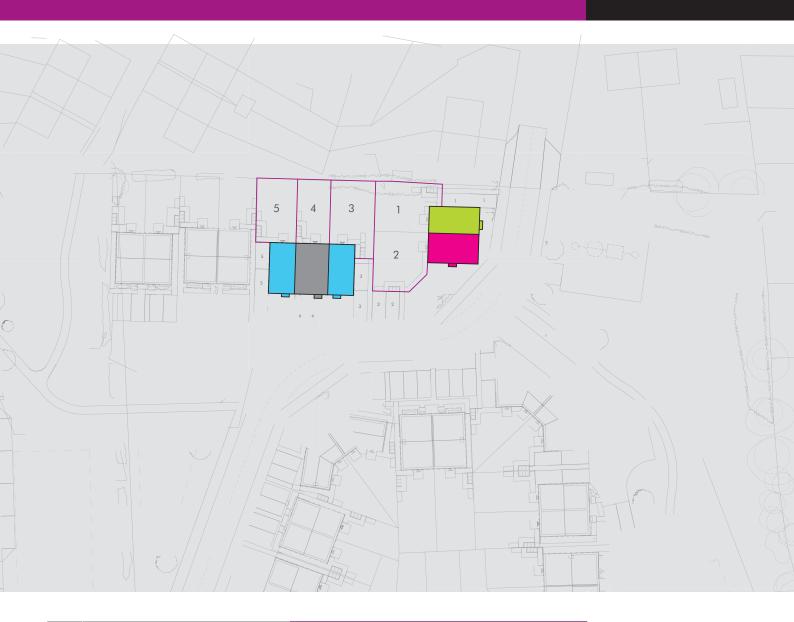

**AVIATION LANE** 2 & 3 Bedroom Houses Aviation Lane, Burton on Trent DE13 SITE PLAN

| Key | Housetype                     | Plot Number |
|-----|-------------------------------|-------------|
|     | 2 Bedroom Semi-Detached House | 1           |
|     | 2 Bedroom End-Terrace House   | 3, 5        |
|     | 3 Bedroom Semi-Detached House | 2           |
|     | 3 Bedroom Mid-Terrace House   | 4           |