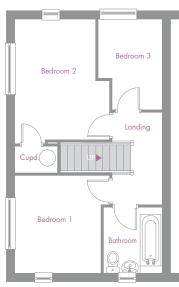

## TRADITIONAL STYLE 2 Bedroom Semi-Detached House

Aviation Lane, Burton on Trent DE13

Plot 1

CGI Drawing of a typical Semi-Detached plot

3.88m × 2.12m | 12'9" × 6'12"

4.57m × 4.26m | 14'12" × 13'12"

4.26m × 3.00m | 13'12" × 9'10"

4.26m x 3.70m | 13'12" x 12'1"

2.14m x 1.76m 7'0" x 5'9"

#### **Specification**

- Bathroom with shower over bath
- Double glazed windows
- Carpets & flooring throughout

**Total Floor Area:** 72.55m<sup>2</sup> - 780.90 sq.ft Please note: All dimensions are taken from the widest and longest points of each room. Some properties will be handed (mirror image) to floorplan shown.

2 Bedroom Semi-Detached House

Kitchen

Living

Bedroom 1

Bedroom 2

Bathroom

For further details contact our sales team on:

0800 44 55 67