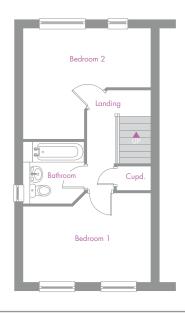

## TRADITIONAL STYLE 2 Bedroom Semi-Detached House

Aviation Lane, Burton on Trent DE13

Plot 1

CGI Drawing of a typical Semi-Detached plot

3.88m × 2.12m | 12'9" × 6'12"

4.57m × 4.26m | 14'12" × 13'12"

4.26m × 3.00m | 13'12" × 9'10"

4.26m x 3.70m | 13'12" x 12'1"

2.14m x 1.76m 7'0" x 5'9"

#### **Specification**

- Bathroom with shower over bath
- Double glazed windows
- Carpets & flooring throughout

**Total Floor Area:** 72.55m<sup>2</sup> - 780.90 sq.ft Please note: All dimensions are taken from the widest and longest points of each room. Some properties will be handed (mirror image) to floorplan shown.

2 Bedroom Semi-Detached House

Kitchen

Living

Bedroom 1

Bedroom 2

Bathroom

For further details contact our sales team on:

0800 44 55 67