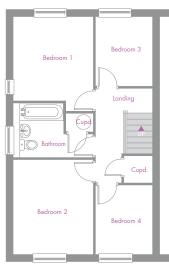

| 4 Bedroom Semi-detached House |               |                |  |
|-------------------------------|---------------|----------------|--|
| Kitchen/dining                | 5.82m x 3.35m | 19'1" x 10'12" |  |
| Living                        | 5.50m x 3.50m | 18'1" x 11'6"  |  |
| Bedroom 1                     | 3.33m x 3.18m | 10'11" x 10'5" |  |
| Bedroom 2                     | 3.76m x 3.18m | 12'4" x 10'5"  |  |
| Bedroom 3                     | 2.76m x 2.26m | 9'0" x 7'5"    |  |
| Bedroom 4                     | 2.76m x 2.26m | 9'0" x 7'5"    |  |
| Bathroom                      | 2.20m x 1.99m | 7'3" x 6'6"    |  |

Total Floor Area: 105.2m<sup>2</sup> - 1132.36 sq.ft

Please note: All dimensions are taken from the widest and longest points of each room. Some properties will be handed (mirror image) to floorplan shown.