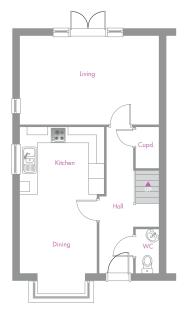

| 4 Bedroom Semi-detached House |               |                |  |
|-------------------------------|---------------|----------------|--|
| Kitchen/dining                | 5.82m x 3.35m | 19'1" x 10'12" |  |
| Living                        | 5.50m x 3.50m | 18'1" x 11'6"  |  |
| Bedroom 1                     | 3.33m x 3.18m | 10'11" x 10'5" |  |
| Bedroom 2                     | 3.76m x 3.18m | 12'4" x 10'5"  |  |
| Bedroom 3                     | 2.76m x 2.26m | 9'0" x 7'5"    |  |
| Bedroom 4                     | 2.76m x 2.26m | 9'0" x 7'5"    |  |
| Bathroom                      | 2.20m x 1.99m | 7'3" x 6'6"    |  |

Total Floor Area: 105.2m<sup>2</sup> - 1132.36 sq.ft

Please note: All dimensions are taken from the widest and longest points of each room. Some properties will be handed (mirror image) to floorplan shown.