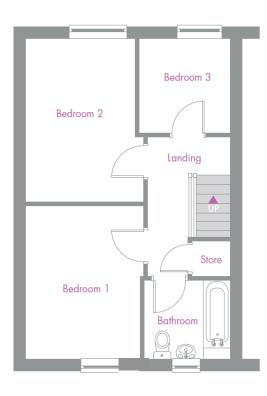

## 3 Bedroom Floor Plan

| Kitchen/dining/<br>Living | 8.17m × 4.14m | 26'9" x 13'7"  |
|---------------------------|---------------|----------------|
| Bedroom 1                 | 3.94m x 3.04m | 12'11" x 9'11" |
| Bedroom 2                 | 4.16m x 3.04m | 13'8" x 9'11"  |
| Bedroom 3                 | 2.44m x 2.35m | 8'0" x 7'8"    |
| Bathroom                  | 2.19m x 2.04m | 7'2" x 6'8"    |

Total Floor Area: 83.60m<sup>2</sup> - 900.00 sq.ft

Please note: All dimensions are taken from the widest and longest points of each room. Some properties will be 'handed' (mirror image) to floorplan shown.