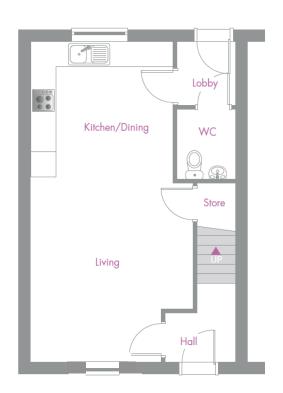

## 3 Bedroom Floor Plan

| Kitchen/dining/<br>Living | 8.17m × 4.14m | 26'9" x 13'7"  |
|---------------------------|---------------|----------------|
| Bedroom 1                 | 3.94m x 3.04m | 12'11" x 9'11" |
| Bedroom 2                 | 4.16m x 3.04m | 13'8" x 9'11"  |
| Bedroom 3                 | 2.44m x 2.35m | 8'0" x 7'8"    |
| Bathroom                  | 2.19m x 2.04m | 7'2" x 6'8"    |

Total Floor Area: 83.60m<sup>2</sup> - 900.00 sq.ft

Please note: All dimensions are taken from the widest and longest points of each room. Some properties will be 'handed' (mirror image) to floorplan shown.