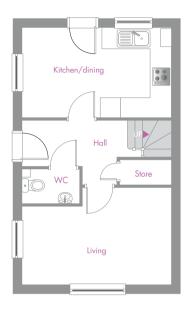

Floor plans depict a typical layout of this house type and are for illustrative purposes only. Properties may also be built 'handed' (mirror image) of those illustrated. Midland Heart reserves the right to alter and change certain aspects of a property – for exact plot specification please request a viewing. All dimensions are approximate only & estimate the widest and longest points of each room. As they are only approximate, they should not be used for carpet sizes, appliance spaces and furniture. These particulars do not form part of a contract or warranty.

## The Chestnut

| 2 Bedroom Semi-Detached House |               |               |
|-------------------------------|---------------|---------------|
| Kitchen/dining                | 4.70m x 2.84m | 15'5" x 9'4"  |
| Living                        | 4.70m × 3.09m | 15'5" x 10'2" |
| Bedroom 1                     | 4.70m × 3.09m | 15'5" x 10'2" |
| Bedroom 2                     | 4.70m x 2.84m | 15'5" x 9'4"  |
| Bathroom                      | 2.05m × 1.75m | 6'9" x 5'9"   |

Please note: All dimensions are taken from the widest and longest points of each room. Some properties will be handed (mirror image) to floorplan shown.

For further details contact our sales team on:

0800 44 55 67