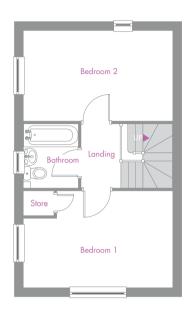

Floor plans depict a typical layout of this house type and are for illustrative purposes only. Properties may also be built 'handed' (mirror image) of those illustrated. Midland Heart reserves the right to alter and change certain aspects of a property – for exact plot specification please request a viewing. All dimensions are approximate only & estimate the widest and longest points of each room. As they are only approximate, they should not be used for carpet sizes, appliance spaces and furniture. These particulars do not form part of a contract or warranty.

## The Chestnut

| 2 Bedroom Semi-Detached House |               |               |
|-------------------------------|---------------|---------------|
| Kitchen/dining                | 4.70m x 2.84m | 15'5" x 9'4"  |
| Living                        | 4.70m × 3.09m | 15'5" x 10'2" |
| Bedroom 1                     | 4.70m × 3.09m | 15'5" x 10'2" |
| Bedroom 2                     | 4.70m x 2.84m | 15'5" x 9'4"  |
| Bathroom                      | 2.05m × 1.75m | 6'9" x 5'9"   |

Please note: All dimensions are taken from the widest and longest points of each room. Some properties will be handed (mirror image) to floorplan shown.

For further details contact our sales team on:

0800 44 55 67