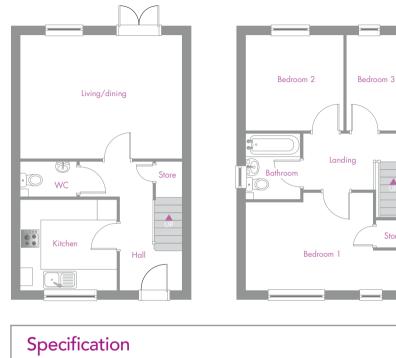

## The Cedar

| 3 Bedroom Semi-Detached House |               |                |
|-------------------------------|---------------|----------------|
| Kitchen                       | 3.10m x 2.88m | 10'2" x 9'5"   |
| Living/dining                 | 5.15m x 3.97m | 16'11" x 13'0" |
| Bedroom 1                     | 5.15m x 3.13m | 16'11" x 10'3" |
| Bedroom 2                     | 3.12m x 3.06m | 10'3" x 10'0"  |
| Bedroom 3                     | 3.06m x 1.96m | 10'0" x 6'5"   |
| Bathroom                      | 2.13m x 1.74m | 7'0" x 5'9"    |