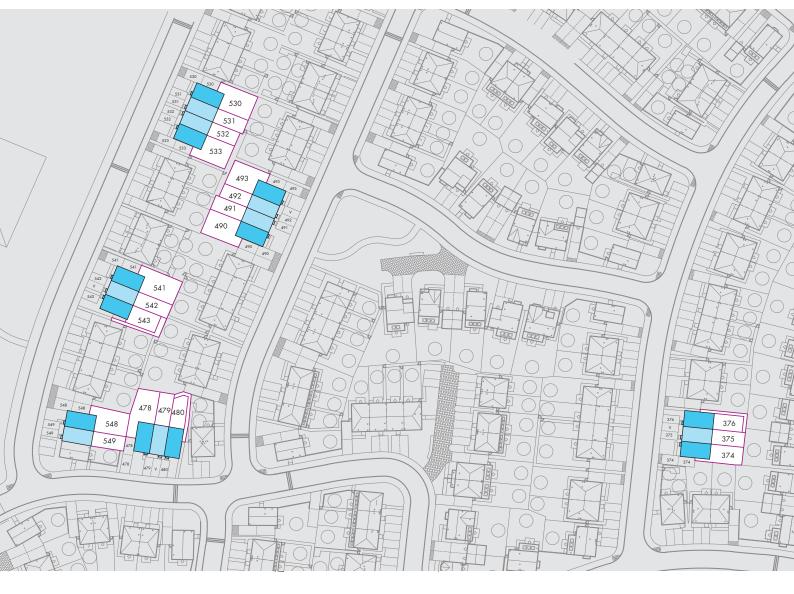

## THE IVY 2 Bedroom Terrace House Dracan Village at Drakelow Park, Burton on Trent, DE15 9UA Site Plan

| Key Housetype - The Ivy     | Plot Number                                            |
|-----------------------------|--------------------------------------------------------|
| 2 Bedroom End-Terrace House | 374, 376, 478, 480, 490, 493, 530, 533, 541, 543 & 548 |
| 2 Bedroom Mid-Terrace House | 375, 479, 491, 492, 531, 532, 542 & 549                |