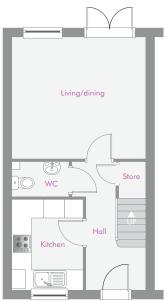

| 2 Bedroom Terrace House |               |                 |
|-------------------------|---------------|-----------------|
| Living/dining           | 4.25m × 3.93m | 13'11" x 12'11" |
| Kitchen                 | 2.92m × 2.28m | 9'7" x 7'6"     |
| Bedroom 1               | 4.25m x 3.10m | 13'11" x 10'2"  |
| Bedroom 2               | 4.25m × 2.82m | 13'11" x 9'3"   |
| Bathroom                | 2.09m x 1.74m | 6'10" × 5'9"    |

**Total Floor Area:** 69.05m<sup>2</sup> - 743.29 sq.ft

Please note: All dimensions are taken from the widest and longest points of each room. Some properties will be'handed' (mirror image) to floorplan shown.