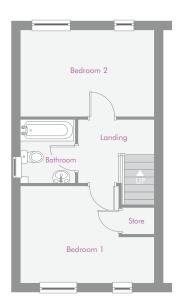

| 2 Bedroom Terrace House |               |                 |
|-------------------------|---------------|-----------------|
| Living/dining           | 4.25m × 3.93m | 13'11" x 12'11" |
| Kitchen                 | 2.92m × 2.28m | 9'7" x 7'6"     |
| Bedroom 1               | 4.25m x 3.10m | 13'11" x 10'2"  |
| Bedroom 2               | 4.25m × 2.82m | 13'11" x 9'3"   |
| Bathroom                | 2.09m x 1.74m | 6'10" × 5'9"    |

**Total Floor Area:** 69.05m<sup>2</sup> - 743.29 sq.ft

Please note: All dimensions are taken from the widest and longest points of each room. Some properties will be'handed' (mirror image) to floorplan shown.