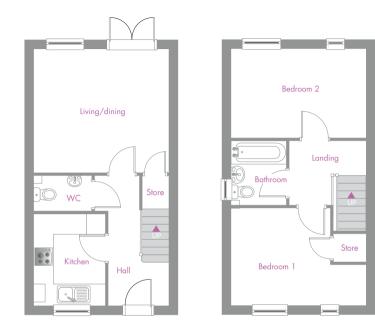

## The lvy

| 2 Bedroom Semi-Detached House |               |                 |
|-------------------------------|---------------|-----------------|
| Kitchen                       | 2.92m x 2.28m | 9'7" x 7'6"     |
| Living/dining                 | 4.25m x 3.93m | 13'11" × 12'11" |
| Bedroom 1                     | 4.25m x 3.10m | 13'11" × 10'2"  |
| Bedroom 2                     | 4.25m x 2.82m | 13'11" x 9'3"   |
| Bathroom                      | 2.09m x 1.75m | 6'10" x 5'9"    |

Please note: All dimensions are taken from the widest and longest points of each room. Some properties will be'handed' (mirror image) to floorplan shown.

> For further details contact our sales team on: 0800 44 55 67

Floor plans depict a typical layout of this house type and are for illustrative purposes only. Properties may also be built 'handed' (mirror image) of those illustrated. Niciland Heart reserves the right to alter and change certain aspects of a property — for exact plot specification please request a viewing. All dimensions are approximate only & estimate the widest and longest points of each room. As they are only approximate, they should not be used for carpet sizes, appliance spaces and furniture. These particulars do not form part of a contract or warrant.